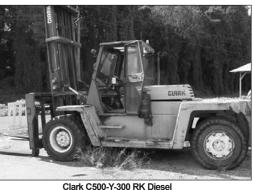

- Profilers

- Tenoners Turning Sanders Vehicles & Trailers
- Welding Equipment Wide Belt Sanders

Balestrini PICO European Tenoner

Clark C500-Y-300 RK Diesel Approx. 20,000 Lb. Cap. Forklift

www.irsauctions.com