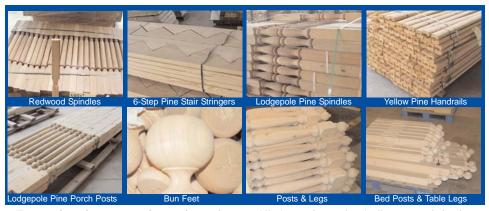

Do not underestimate the size of this sale! See our website for a complete listing and photos!

WWW.irsAuctions.com • Corporate Office: 717.854.0316

- Treated and untreated wood turnings All sizes of wood spindles, newel, bed, porch & mail posts.
- Turnings for table legs Round and square, bun feet, balusters, stair, hand and gallery rails, rosettes, laminated lodge pole, quantity of squares for turnings & posts, oak hubs, ball finials. metal table legs, straight metal leg plates. Parts manufactured in cedar, redwood, hemlock, southern yellow pine, poplar, oak, etc.
- Lattice panels, fillet strips, lumber squares, tomato, grading & surveying stakes, cedar treated lawn edging, split log lawn edging.
- Tremendous quantity of deck panels, quantity of lumber & treated stair stringers.